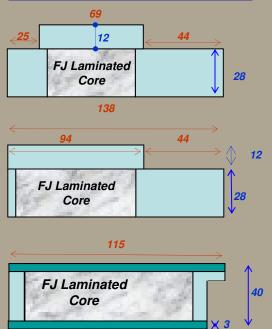

tually every piece usable
- sourcing predictability
- minimal excess inventory
- minimal inventory mismatch

"Gun-barrel" straightness of jambs
Indistinguishable from solid timber

Stability of composite structure

## Strong "Green" credentials

- Materials sourced from recovery timber mainly forests & mills' and residue
- 100% legally sourced and fully renewable resource

• Finishing: Well machined on a Weinig™ moulder. 100% kiln-dried. Visible areas will be mostly clear with no defects and minimal blemishes

•<u>Lamination</u>: Industrial grade B4 class glue bonding; structurally stronger than its base material

Sri Ledang Sdn Bhd - Attn : Ken Ong
Tel : 603-3134-2602 Fax : 603-3134-2604
Email us at : admin@sledang.com

Visit our site at www.sledang.com



Standard Profiles & Dimensions