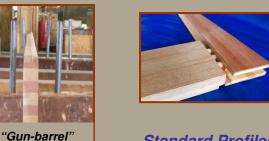

Solid Outer
Shell (visible portion)

Straight

perfectly straight, structurally stable and durable. Aesthetically indistinguishable from solid timber, EMF is the choice material in the production of door and window frames.

Finger Jointed Core

Typical EMF construction

## **Key Strengths**

30% approx cost savings Supply chain efficiency

- virtually every piece usable
- sourcing predictability
- minimal excess inventory
- minimal inventory mismatch

"Gun-barrel" straightness of jambs
Indistinguishable from solid timber