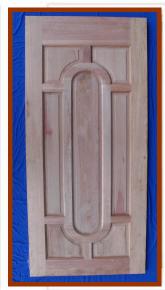

## Sri Ledang Sdn Bhd

## Laminated Solid Meranti Doors

Composed entirely of kiln-dried, premium grade Red Meranti timber, our unique doors have the dual characteristics of immense stability & durability, as well as superior appearance. Using superior German glue-bonding technology (EU-DIN "B4" standards), our laminated solids far outperforms all veneered doors in harsh weather conditions and prolonged climate exposure.

Insist on it!

## **Door Specifications**

Standard doors 33" x 81". Other sizes upon request

Door thickness - 32mm

Panel thickness - 18mm

Stile width - 140mm













SL-OV

SL-2P

SL-4P

SL-5H

SL-PDP

. Not a veneer!

✓ Not a skin-door!

**√** 100% KD Meranti Door



- \*<u>Timber</u>: Legally sourced, local forests & composed solely of Red Meranti, KD to 12% MC.
- Finishing & Lamination : Well machined on Weinig™ moulders. Industrial grade B4 glue bonding, structurally stronger than base material. Visible areas will be mostly clear with no defects and minimal blemishes.





**SL-15P** 

SL-1P & SL-1PS