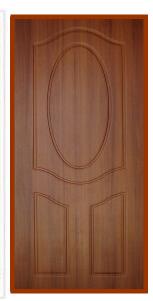

## **Door Specifications**

Standard doors 33" x 81". Other sizes upon request

Door thickness - 32mm

Panel thickness - 18mm

Stile width - 140mm

SL-OV

SL-2P

SL-4P