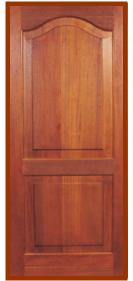

## **Door Specifications**

Standard doors 33" x 81". Other sizes upon request

Door thickness - 32mm

Panel thickness - 18mm

Stile width - 140mm

SL-OV

SL-2P

SL-4P