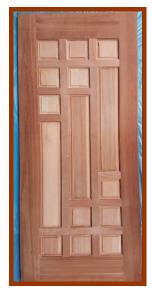

s superior appearance. Using superior German glue-bonding technology (EU-DIN "B4" standards), our laminated solids far outperforms all veneered doors in harsh weather conditions and prolonged climate exposure.

Insist on it!

## **Door Specifications**

Standard doors 33" x 81". Other sizes upon request

Door thickness - 32mm

Panel thickness - 18mm

Stile width - 140mm













SL-OV

SL-2P

SL-4P

SL-5H

SL-PDP

. Not a veneer!

✓ Not a skin-door!

**√** 100% KD Meranti Door



- \*<u>Timber</u>: Legally sourced, local forests & composed solely of Red Meranti, KD to 12% MC.
- Finishing & Lamination : Well machined on Weinig™ moulders. Industrial grade B4 glue bonding, structurally stronger than base material. Visible areas will be mostly clear with no defects and minimal blemishes.





**SL-15P** 

SL-1P & SL-1PS