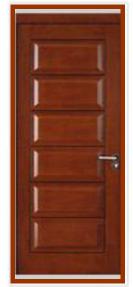

SL-5H

SL-PDP

. Not a veneer!

✓ Not a skin-door!

**√** 100% KD Meranti Door

- \*<u>Timber</u>: Legally sourced, local forests & composed solely of Red Meranti, KD to 12% MC.
- Finishing & Lamination : Well machined on Weinig™ moulders. Industrial grade B4 glue bonding, structurally stronger than base material. Visible areas will be mostly clear with no defects and minimal blemishes.