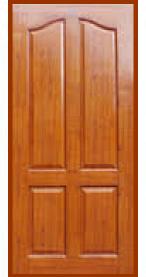

## **Door Specifications**

Standard doors 33" x 81". Other sizes upon request

Door thickness - 32mm

Panel thickness - 18mm

Stile width - 140mm

SL-OV

SL-2P

SL-4P