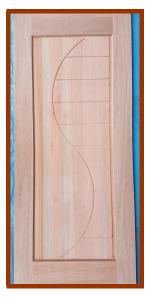

SL-5H

SL-PDP

. Not a veneer!

✓ Not a skin-door!

**√** 100% KD Meranti Door

- \*<u>Timber</u>: Legally sourced, local forests & composed solely of Red Meranti, KD to 12% MC.
- Finishing & Lamination : Well machined on Weinig™ moulders. Industrial grade B4 glue bonding, structurally stronger than base material. Visible areas will be mostly clear with no defects and minimal blemishes.