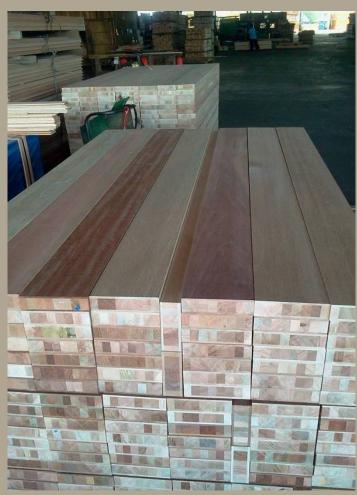

## Enginneered Door Stiles / Sashes / Componentry

- Shipment Terms CiF
- Outer layer clear grade solid timber in DRM.
- Inner core FJ-laminated
- Laminated construction as per drawing above
- Material supplied will be well machined & all kiln-dried, 12% MC. We use German Weinig Moulders.
- Can be supplied in fixed lengths as per requests, eg 2.1m, 2.4m, 2.7m
- Post Machining wood-working includes :
  - Precision End-Trim (PET)
  - Tenoning
  - End-matching
  - Dowelling
  - Fully assembled door leaf
  - Trenching / weather seal
  - etc etc