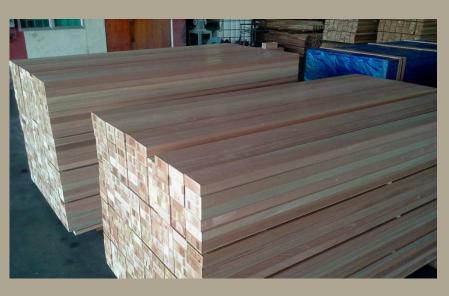

## Enginneered Door Stiles / Sashes / Componentry

- Shipment Terms CiF
- Outer layer clear grade solid timber in DRM.
- Inner core FJ-laminated
- Laminated construction as per drawing above
- Material supplied will be well machined & all kiln-dried, 12% MC. We use German Weinig Moulders.
- Can be supplied in fixed lengths as per requests, eg 2.1m, 2.4m, 2.7m
- Post Machining wood-working includes :
  - Precision End-Trim (PET)
  - Tenoning
  - End-matching
  - Dowelling
  - Fully assembled door leaf
  - Trenching / weather seal
  - etc etc