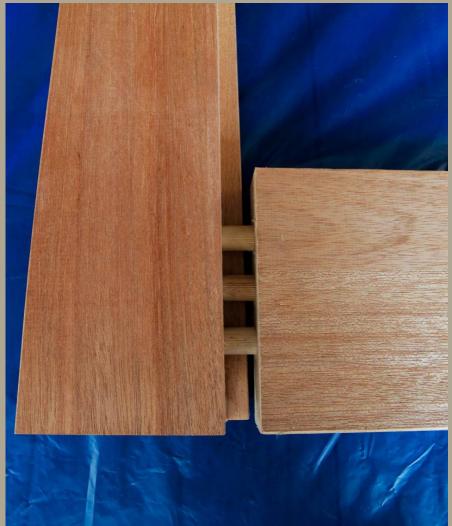

## Enginneered Door Stiles / Sashes / Componentry

- Shipment Terms CiF
- Outer layer clear grade solid timber in DRM.
- Inner core FJ-laminated
- Laminated construction as per drawing above
- Material supplied will be well machined & all kiln-dried, 12% MC. We use German Weinig Moulders.
- Can be supplied in fixed lengths as per requests, eg 2.1m, 2.4m, 2.7m
- Post Machining wood-working includes :
  - Precision End-Trim (PET)
  - Tenoning
  - End-matching
  - Dowelling
  - Fully assembled door leaf
  - Trenching / weather seal
  - etc etc

**Next Page Sliding Glass Doors** 

Finger-Jointed Core – Unseen surfaces

Premium Grade Outer layer – visible surfaces

Door Frames supplied fully machined,
Additional woodworking optional:
(i) dowelling,
(ii) end-matching,
(iii) trenching for sliding doors, etc etc