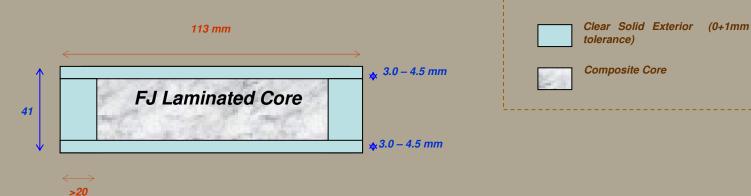

## Enginneered Door Stiles / Sashes / Componentry

- Shipment Terms CiF
- Outer layer clear grade solid timber in DRM.
- Inner core FJ-laminated
- Laminated construction as per drawing above
- Material supplied will be well machined & all kiln-dried, 12% MC. We use German Weinig Moulders.
- Can be supplied in fixed lengths as per requests, eg 2.1m, 2.4m, 2.7m
- Post Machining wood-working includes :
  - Precision End-Trim (PET)
  - Tenoning
  - End-matching
  - Dowelling
  - Fully assembled door leaf
  - Trenching / weather seal
  - etc etc