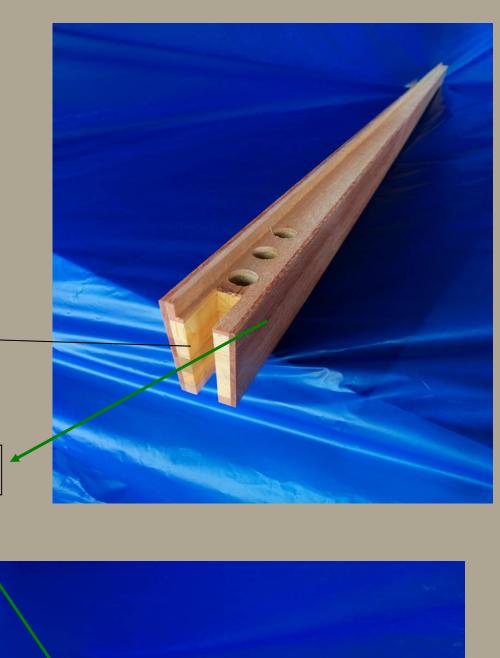

**Next Page Sliding Glass Doors** 

Finger-Jointed Core – Unseen surfaces

Premium Grade Outer layer – visible surfaces

Door Frames supplied fully machined,
Additional woodworking optional:
(i) dowelling,
(ii) end-matching,
(iii) trenching for sliding doors, etc etc