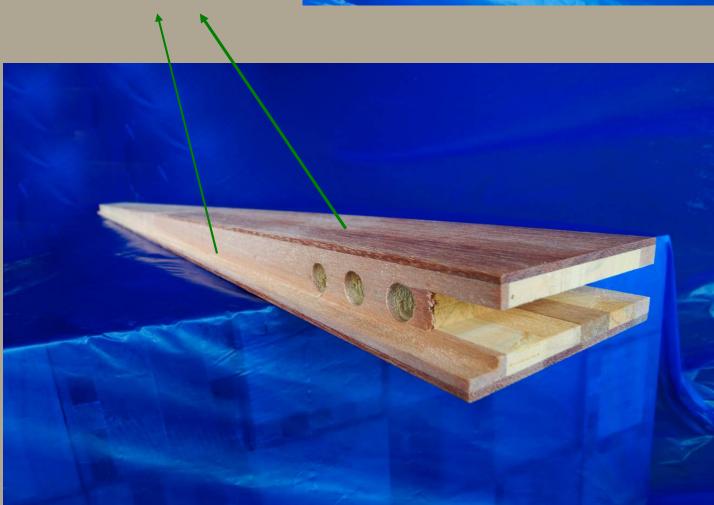

## Enginneered Door Stiles / Sashes / Componentry

- Shipment Terms CiF
- Outer layer clear grade solid timber in DRM.
- Inner core FJ-laminated
- Laminated construction as per drawing above
- Material supplied will be well machined & all kiln-dried, 12% MC. We use German Weinig Moulders.
- Can be supplied in fixed lengths as per requests, eg 2.1m, 2.4m, 2.7m
- Post Machining wood-working includes :
  - Precision End-Trim (PET)
  - Tenoning
  - End-matching
  - Dowelling
  - Fully assembled door leaf
  - Trenching / weather seal
  - etc etc

**Next Page Sliding Glass Doors** 

Finger-Jointed Core – Unseen surfaces

Premium Grade Outer layer – visible surfaces

Door Frames supplied fully machined,
Additional woodworking optional:
(i) dowelling,
(ii) end-matching,
(iii) trenching for sliding doors, etc etc