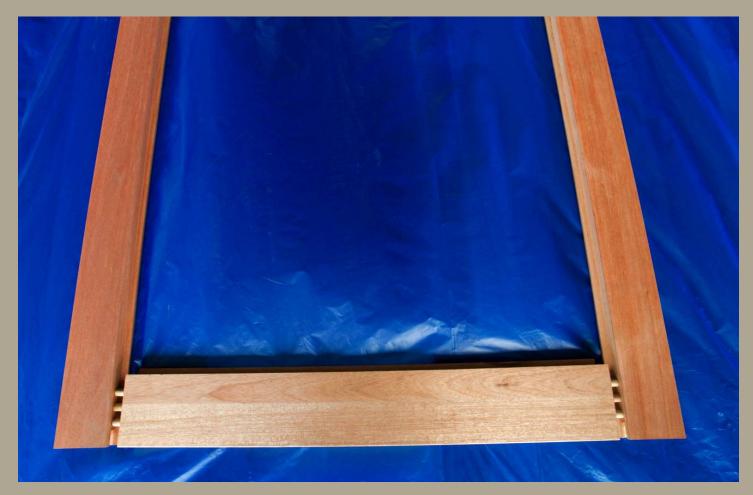

## Enginneered Door Stiles / Sashes / Componentry

- Shipment Terms CiF
- Outer layer clear grade solid timber in DRM.
- Inner core FJ-laminated
- Laminated construction as per drawing above
- Material supplied will be well machined & all kiln-dried, 12% MC. We use German Weinig Moulders.
- Can be supplied in fixed lengths as per requests, eg 2.1m, 2.4m, 2.7m
- Post Machining wood-working includes :
  - Precision End-Trim (PET)
  - Tenoning
  - End-matching
  - Dowelling
  - Fully assembled door leaf
  - Trenching / weather seal
  - etc etc

**Next Page Sliding Glass Doors** 

Finger-Jointed Core – Unseen surfaces

Premium Grade Outer layer – visible surfaces

Door Frames supplied fully machined,
Additional woodworking optional:
(i) dowelling,
(ii) end-matching,
(iii) trenching for sliding doors, etc etc